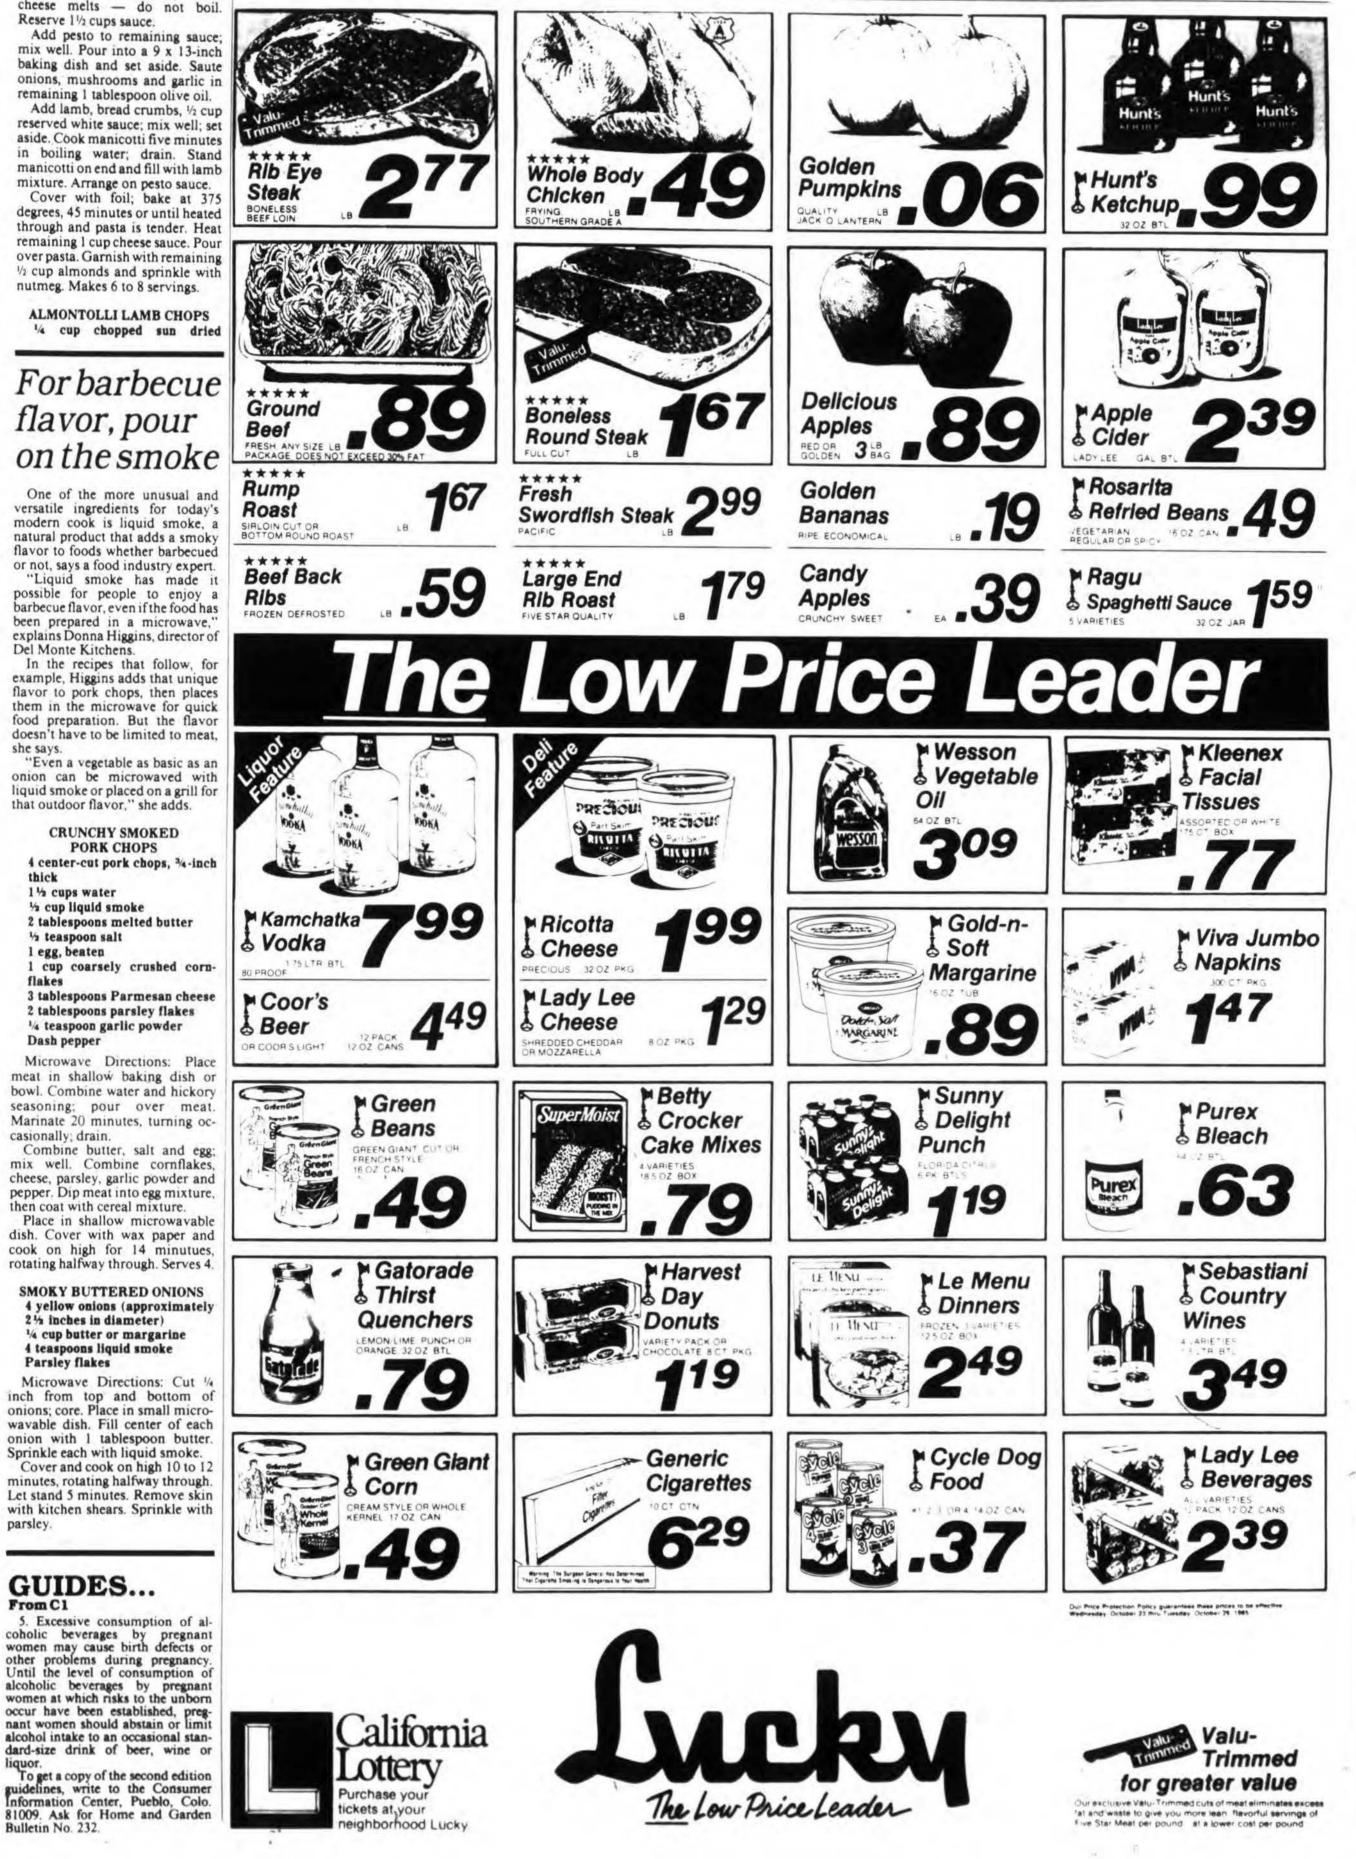

irring constantly, until mixture is the consistency of pudding. Remove from heat. Place plastic wrap directly on surface to prevent "skin" from forming. Cool to room temperature. (Mixture may be made ahead and stored in refriger-

ator, but return to room temperature to use.) Fold in 1 cup of whipped cream and almond mixture.

Line sides of a straight-sided large, deep serving bowl with lady fingers, placing several on bottom of bowl. Drizzle with liqueur. Spoon half of pudding mixture into bowl. Top with remaining lady fingers; drizzle with liqueur. Spoon l cup whipped cream over all.

Top with remaining pudding mixture. Decorate top with remaining whipped cream, chocolate curls, candied cherries and, if desired, julienne strips of angelica. Chill until ready to serve. Makes 8 servings.



#### Orange Coast DAILY PILOT/Wednesday, October 23, 1985



## **NUTRITIONAL NEEDS CHANGE IN MID-LIFE...** From C1

Also, choose skimmed or low-fat dairy products, polyunsaturated vegetable oils and vegetable oil margarine; broil, bake, poach or steam foods; and limit the consumption of red meat, egg yolks and organ meats to help keep blood cholesterol at a safe level.

High fiber foods may also help keep "middle age spread" at bay. Whole grains, fruits and vegetables tend to be low in calories. Since they're generally more satisfying than more highly refined foods, you feel less hungry between meals too. This is due in part to the fact that dietary fiber slows down the digestion and absorption of foods in the stomach, thereby delaying hunger. Whole grain oats can be used right from the