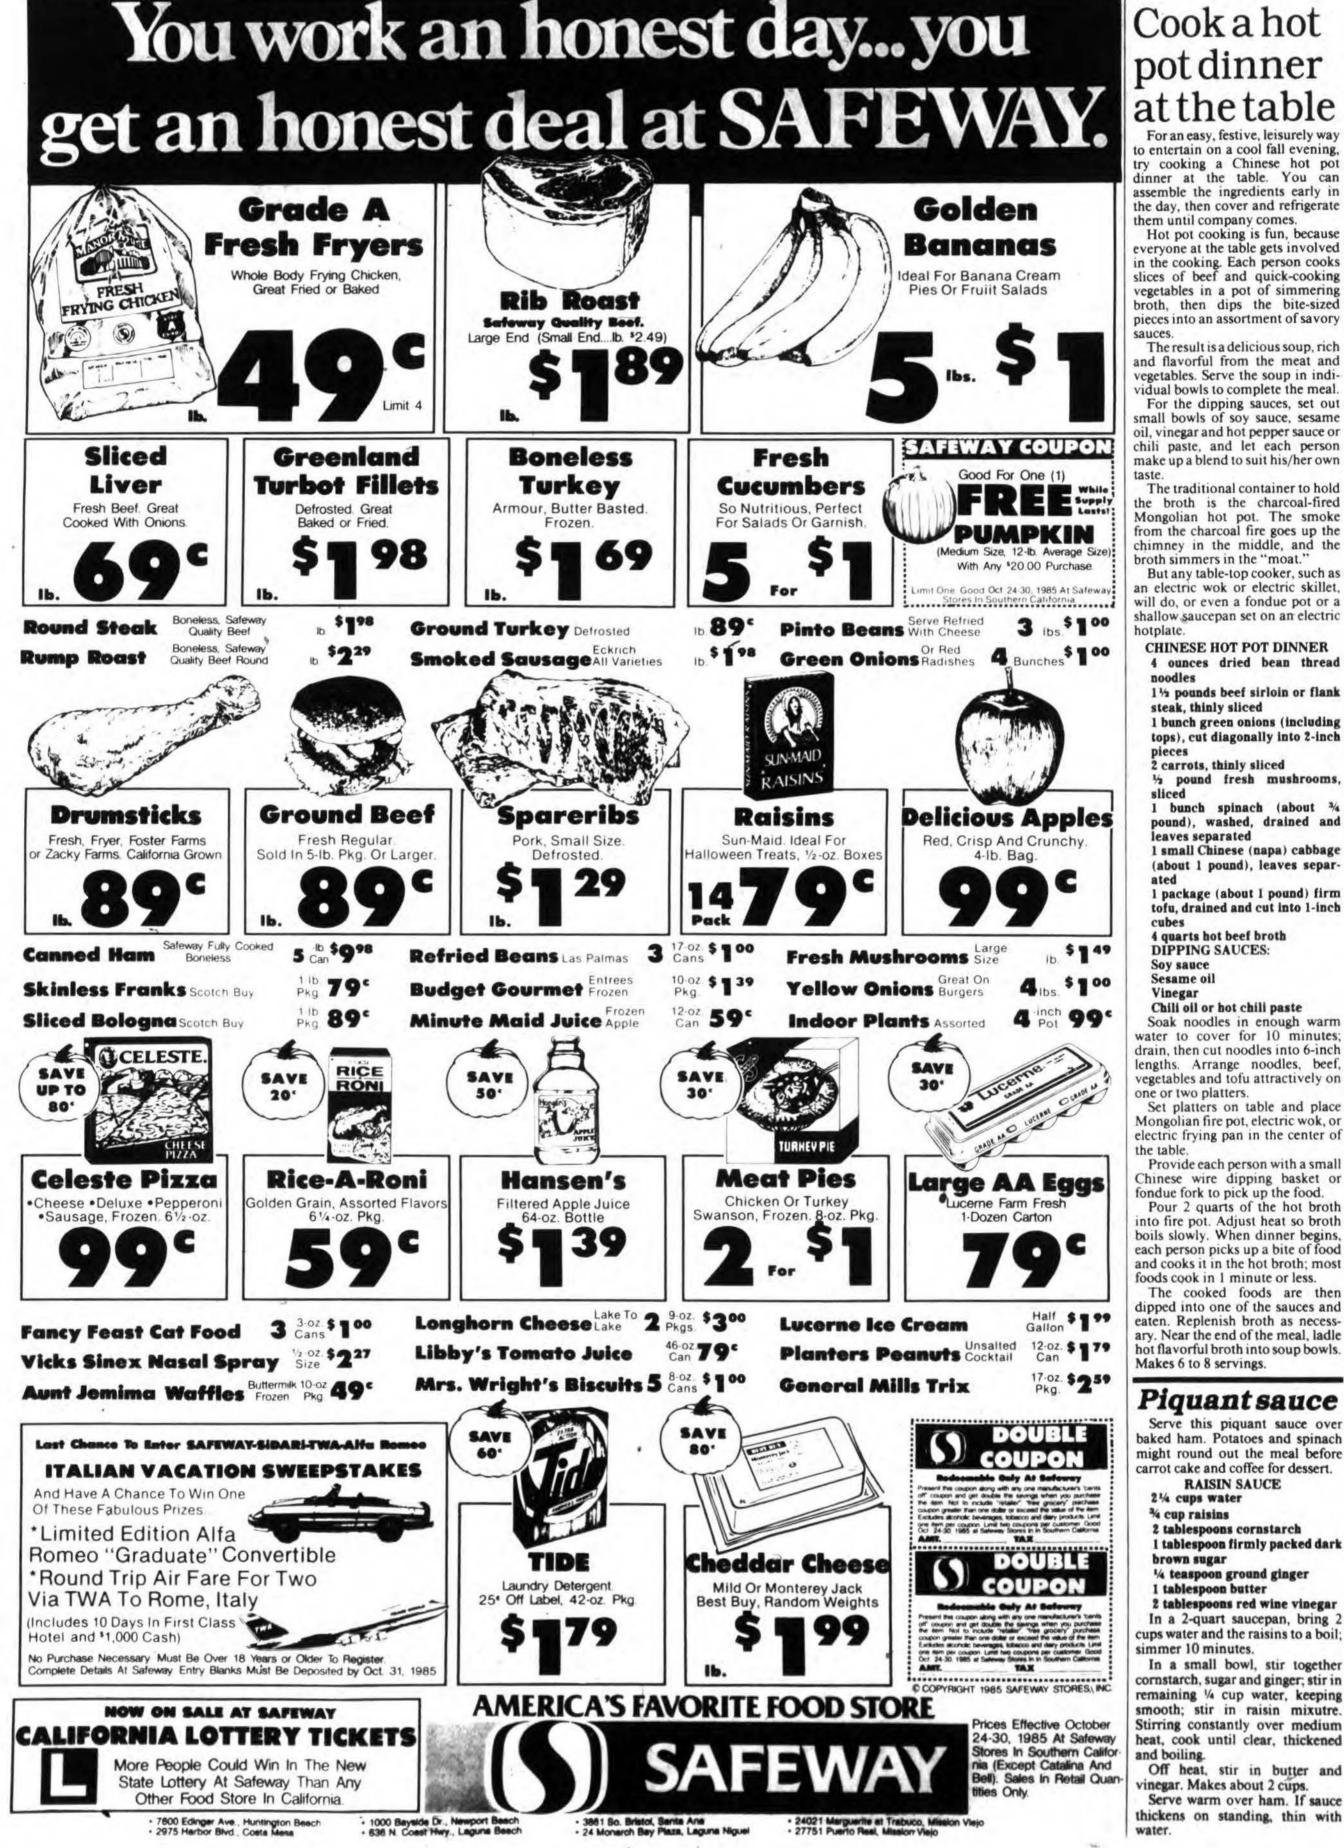

etables. Serve the soup in individual bowls to complete the meal.

For the dipping sauces, set out small bowls of soy sauce, sesame oil, vinegar and hot pepper sauce or chili paste, and let each person make up a blend to suit his/her own

The traditional container to hold the broth is the charcoal-fired Mongolian hot pot. The smoke from the charcoal fire goes up the chimney in the middle, and the broth simmers in the "moat."

But any table-top cooker, such as an electric wok or electric skillet, will do, or even a fondue pot or a shallow saucepan set on an electric

CHINESE HOT POT DINNER 4 ounces dried bean thread

11/2 pounds beef sirloin or flank steak, thinly sliced

1 bunch green onions (including tops), cut diagonally into 2-inch

2 carrots, thinly sliced 1/2 pound fresh mushrooms,



2 tablespoons cornstarch 1 tablespoon firmly packed dark 1/4 teaspoon ground ginger

1 tablespoon butter

In a 2-quart saucepan, bring 2 cups water and the raisins to a boil;

In a small bowl, stir together cornstarch, sugar and ginger; stir in remaining 1/4 cup water, keeping smooth; stir in raisin mixutre. Stirring constantly over medium heat, cook until clear, thickened

Off heat, stir in butter and vinegar. Makes about 2 cups.

Serve warm over ham. If sauce thickens on standing, thin with

# STATE/NATION/WORLD AIDS charity told to halt soliciting

# Confusion over celebrity backers leads to ruling

#### By the Associated Press

An organization raising money for AIDS research was ordered to stop soliciting contributions after questions arose over the authenticity of dozens of endorsem