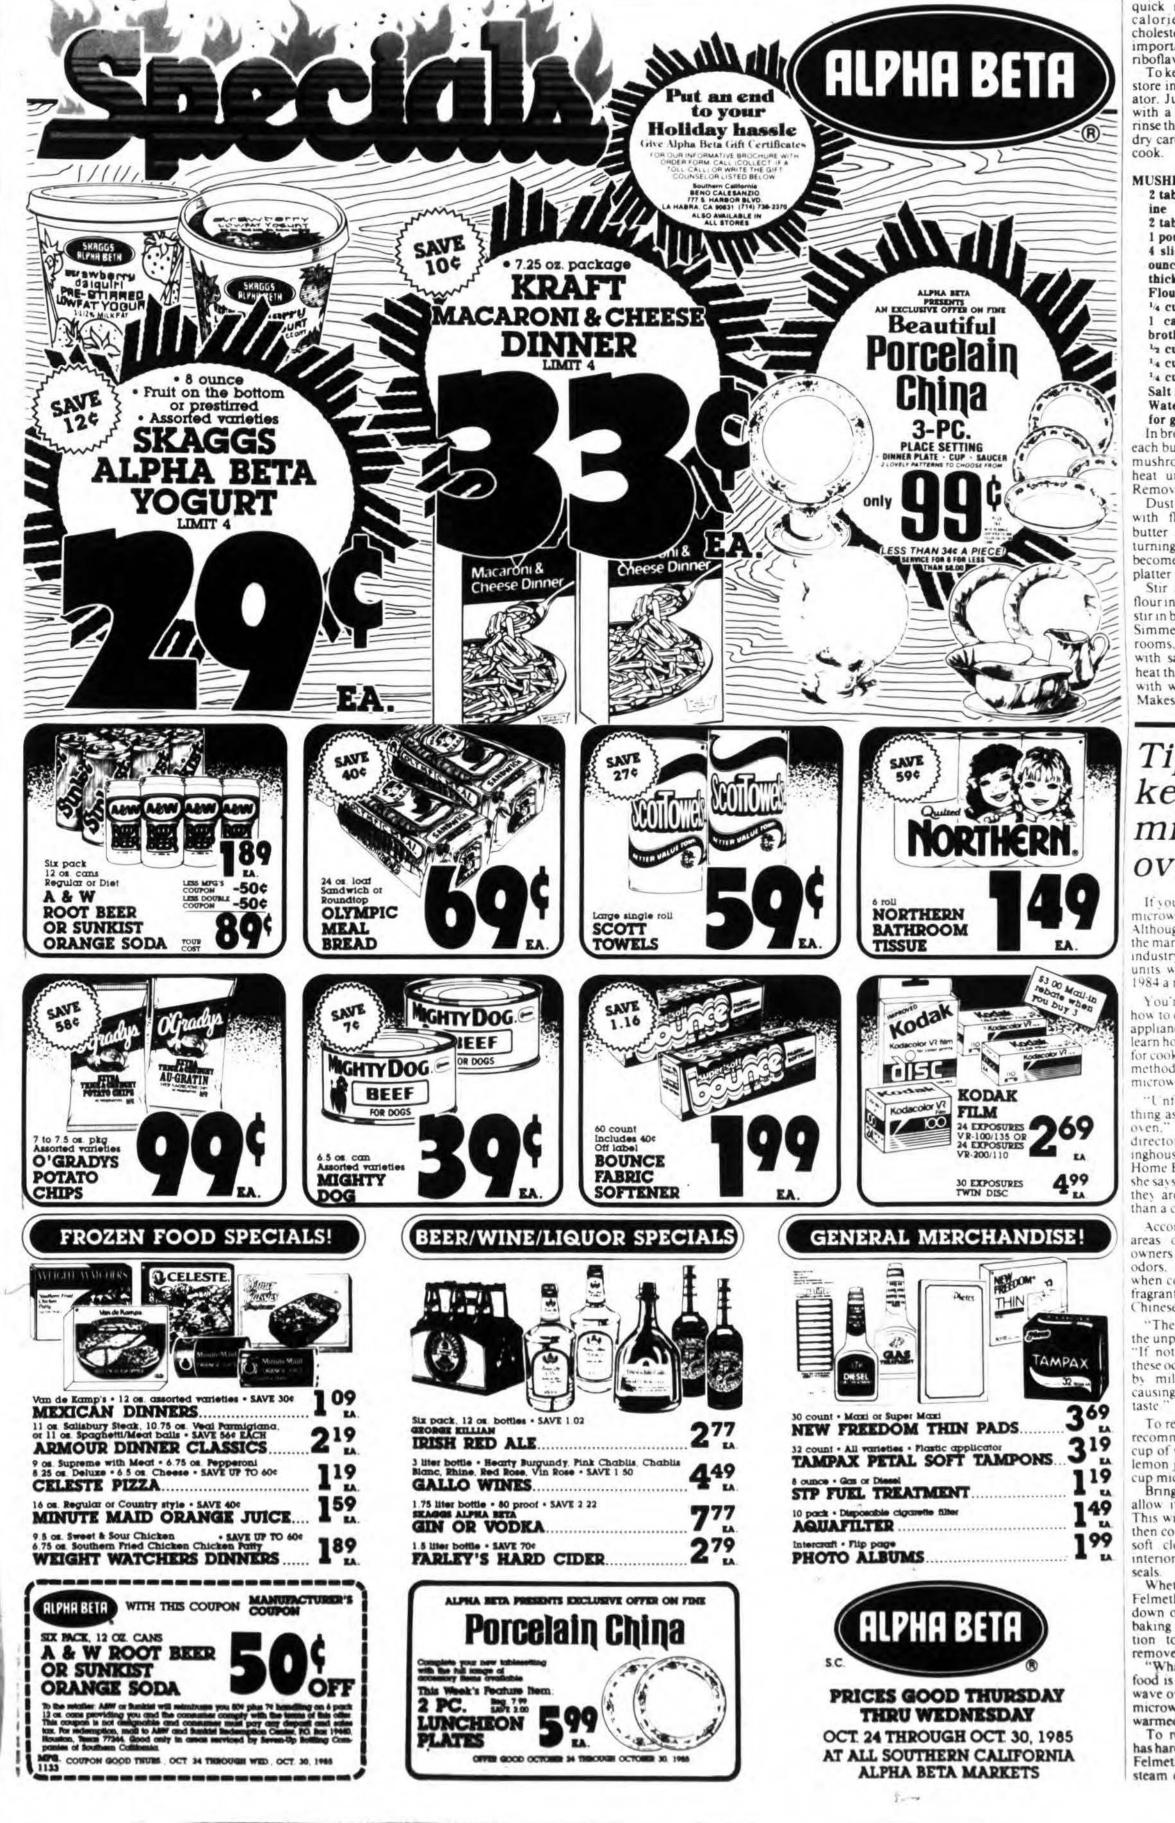

. Just before using, wipe clean with a damp cloth. If you prefer, rinse them **quickly** in cool water and dry carefully. Now you're ready to cook.



In broad skillet heat 1 tablespoon each butter and oil to sizzling. Add mushrooms, saute over medium heat until tender but still firm. Remove to warm platter, set aside.

Dust turkey slices generously with flour. Saute in remaining butter and oil 3 to 5 minutes, turning once when edges of turkey become opaque. Remove turkey to platter with mushrooms.

Stir an additional teaspoon of flour into skillet. Stir in sherry, then stir in broth, lemon juice and water. Simmer 5 minutes. Stir in mushrooms, turkey and capers. Season with salt and pepper. Simmer to heat through. Garnish each serving with watercress and lemon slices. Makes 4 servings.





*Tips help keep your microwave oven clean* 

If you have recently purchased a microwave oven, you're not alone. Although the ovens have been on the market since the mid-1960s, the industry reported that 9.1 million units were sold last year, making 1984 a record sales year.

You're also not alone in learning how to clean and care for your new appliance. Just as we needed to learn how to use the new technology for cooking, we must also learn new methods for cleaning and caring for microwaves

"Unfortunately, there is no such thing as a self-cleaning microwave oven," says Janet K. Felmeth, director of the White-Westinghouse Appliance Company's Home Economics Institute "But." she says, "once you know the tricks, they are much easier to maintain than a conventional oven "

According to Felme