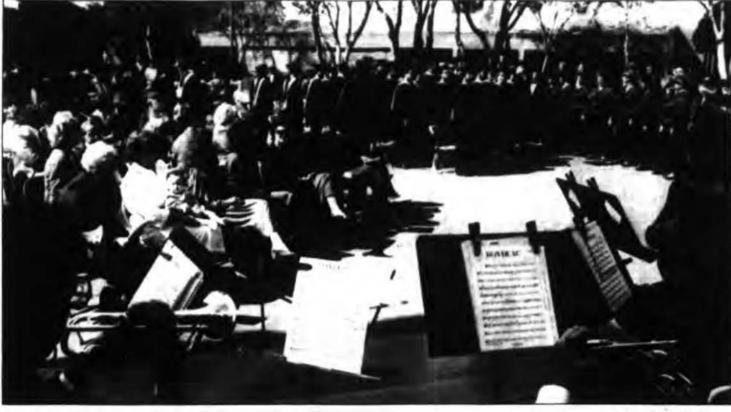

#### By ROBERT BARKER Of the Daily Pliot Staff

A yellow flag flutters high in the breeze above Huntington Beach City Hall today to remind citizens of the plight of local resident David P. Jacobsen and four other American hostages in Lebanon.

Jacobsen's son, Eric, who along with his sister Diane watched over the simple outdoor cermonies Tuesday afternoon that included patriotic music and a prayer, said the flag will help to buoy the spirits of the captives' families.

Daily Pilot photo by Tim De Frisco

Diane and Eric Jacobsen (center) raise a yellow flag over Huntington Beach City Hall in remembrance of their father's captivity in Lebanon.

Other possibilities mulled by county planners over the years have