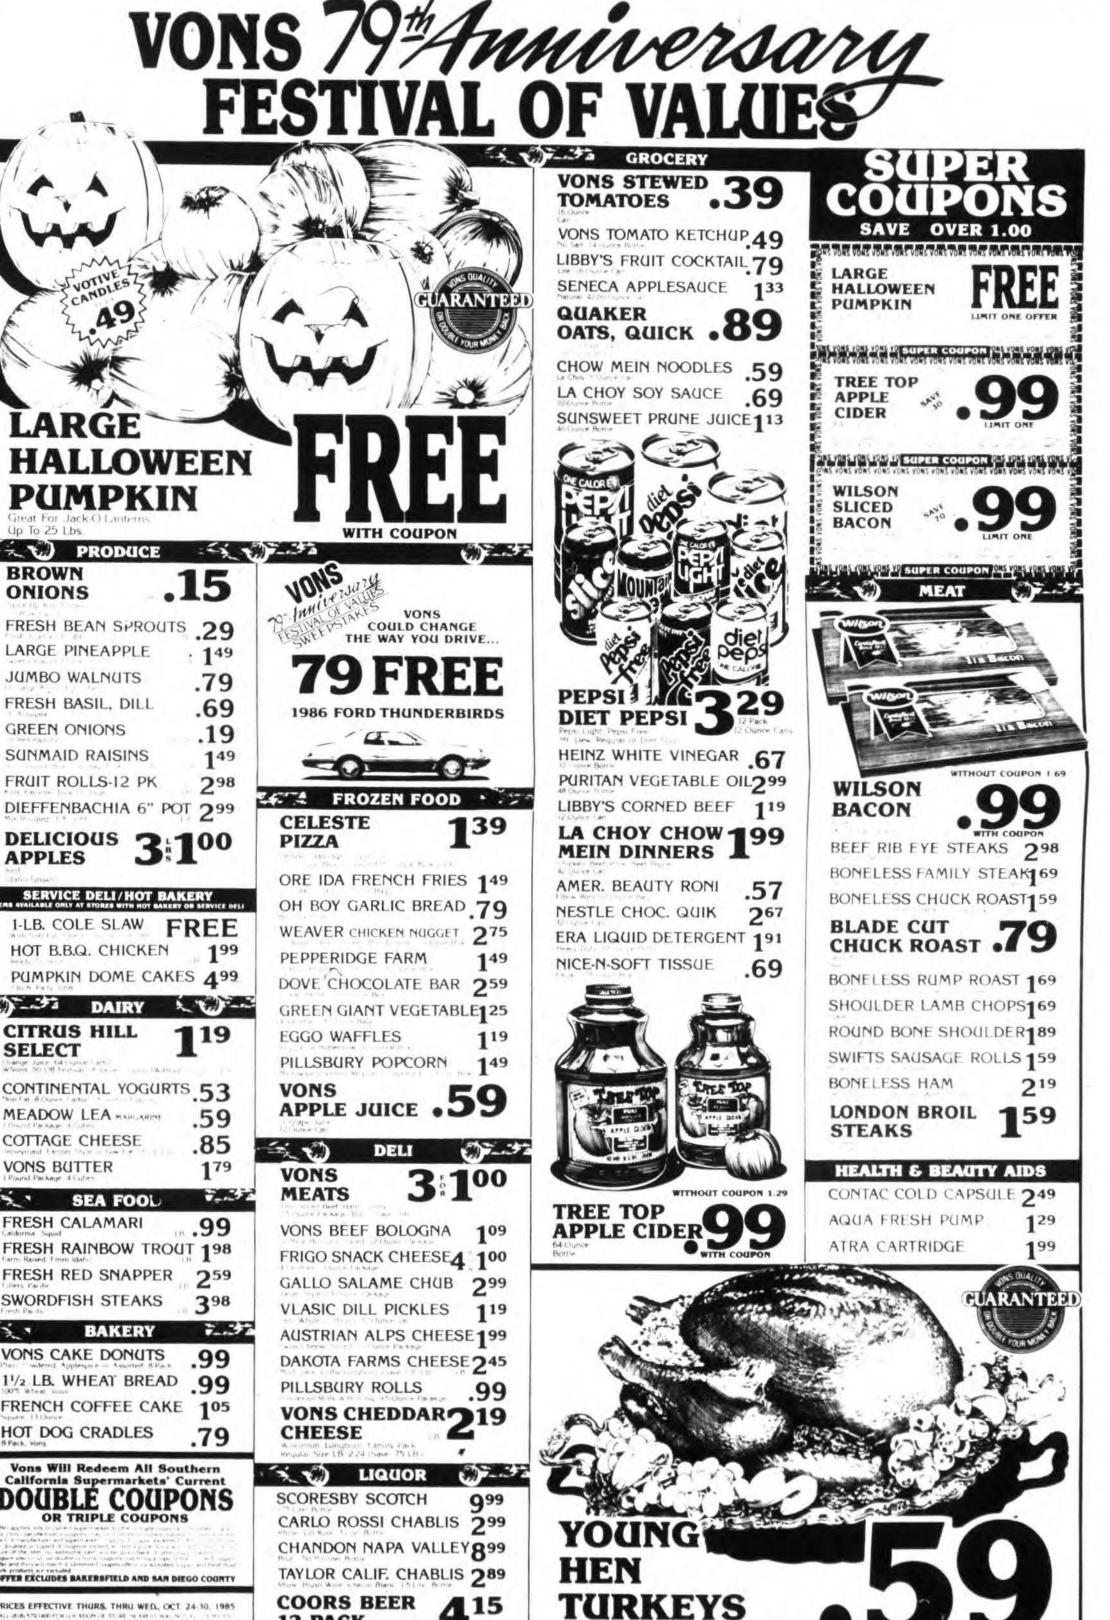

es, celery, green onion

in food processor. Add mayonnaise. Worcestershire sauce and salt. Mix just to blend. Makes 2 cups

MEAT SPREAD Add just one ingredient

KRUNCHY KABOBS 1/2 to 3/4 pounds ham cut into 24 cubes 1 jar (16 ounce) Chunky Sweet Pickles 16 cherry tomatoes 16 shallots 8 mushrooms German Sweet Mustard Sauce Alternate pieces on 8 skewers.

Set mushrooms aside. Baste Kabobs with German Sweet Mustard Sauce. Broil 3 inches from heat until smooth and fluffy.

for about 4 minutes, until sauce begins to bubble. Turn and baste frequently. Add mushrooms on end of skewer. Broil 2 minutes more until sauce is browned and bubbly. Makes 8 kabobs.

German Sweet Mustard Sauce <sup>1</sup> « cup dry mustard 3 tablespoons brown sugar 1/4 cup beer l cup mayonnaise Combine ingredients. Whip





Combine I cup sweet pickle base and 1 cup diced cooked meat (chicken, ham, pork, beef or tuna). Stir to mix. Makes 2 cups spread. Stuff in jumbo pasta shells, or the white of hard cooked eggs; spread on a leaf of lettuce, bread. croissants or crackers.

#### SALAD DRESSING Add just two ingredients

Combine I cup sweet pickle base. 14 cup catsup and 1/4 teaspoon prepared horseradish. Stir to mix. Makes 11/4 cups dressing. CHIP AND VEGETABLE DIP

# Add just three ingredients

Combine 1 cup sweet pickle base with 1/4 cup bacon bits. 1/4 cup shredded Cheddar cheese and 1 teaspoon dry mustard. Stir to mix. Serve with your favorite chips, celery sticks, or assorted fresh vegetables.

#### DINNER SAUCE Add four ingredients

Combine I cup sweet pickle base with 2 tablespoons lime juice, 1/4 teas